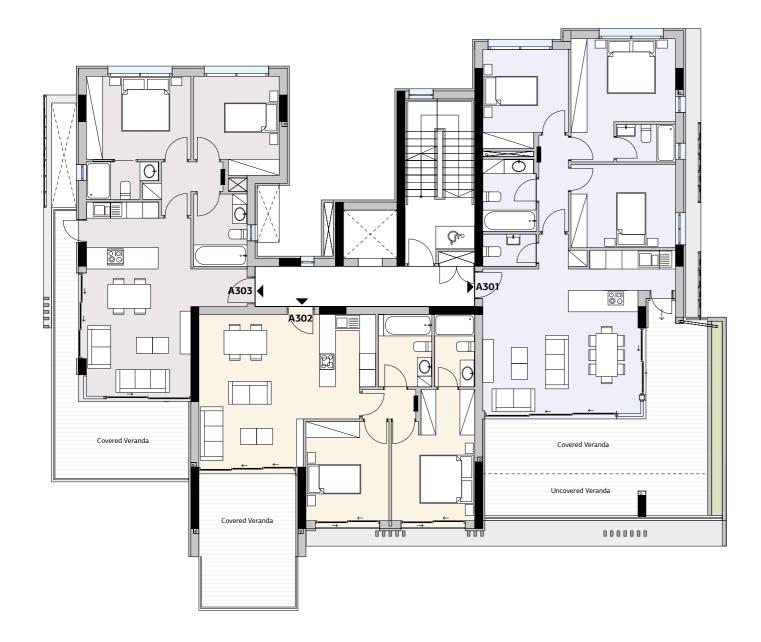

### THIRD FLOOR

#### BLOCK A - B

| Flat | Bedrooms | Internal Covered Area | Covered Verandas  | Uncovered Verandas | Roof Garden | Storage Room       | Parking |
|------|----------|-----------------------|-------------------|--------------------|-------------|--------------------|---------|
| 301  | 3        | 104 m <sup>2</sup>    | 38 m <sup>2</sup> | 25 m <sup>2</sup>  | -           | 3.5 m <sup>2</sup> | 2       |
| 302  | 2        | 80 m <sup>2</sup>     | 23 m <sup>2</sup> | -                  | -           | 2.8 m <sup>2</sup> | 1       |
| 302  | 2        | 82 m <sup>2</sup>     | 30 m <sup>2</sup> | -                  | -           | 3.4 m <sup>2</sup> | 1       |