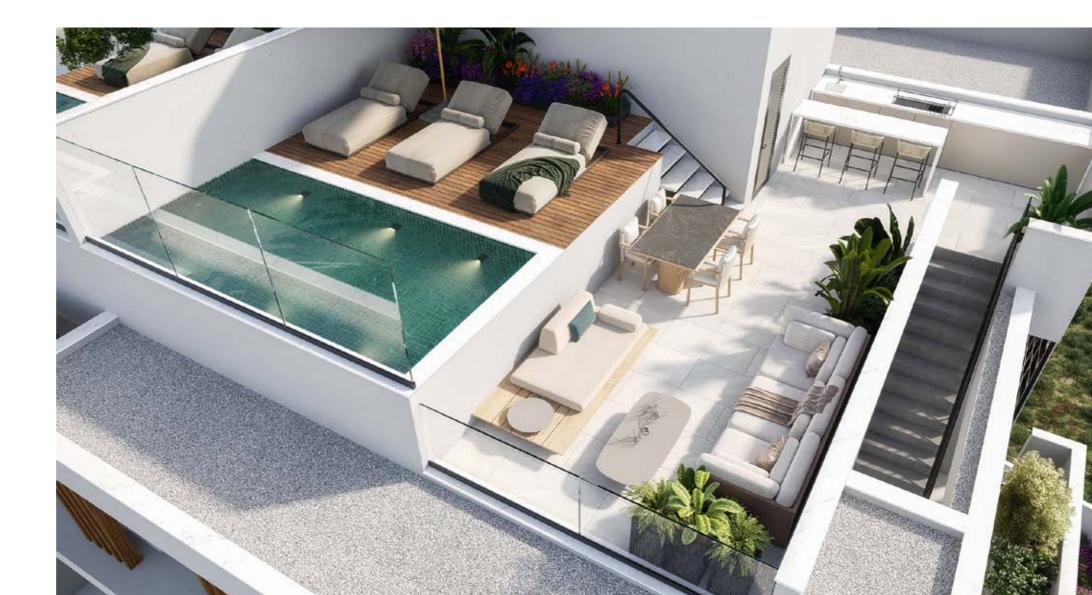

Roof Garden Sitting Area

Roof Garden Private Pool

### The Roof Gardens

Two fifth-floor penthouse apartments each feature an exclusive roof-top garden with pool, bar and entertainment area. This has to be the ultimate place to enjoy amazing panoramic views across the rooftops to the sea, secluded sun worshipping, or after-dark marvelling at the shimmering lights of nighttime Limassol.