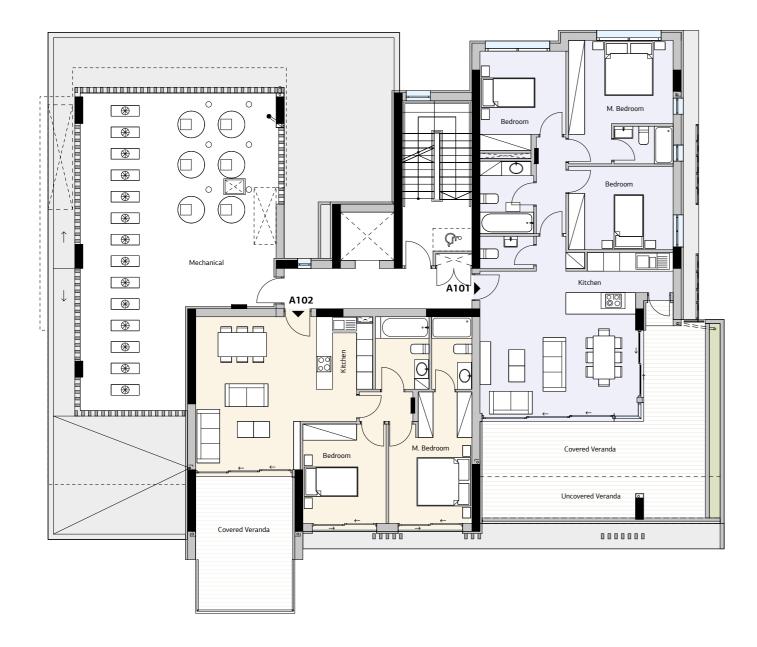

#### BLOCK A - B

| Flat | Bedrooms | Internal Covered Area | Covered Verandas  | Uncovered Verandas | Roof Garden | Storage Room       | Parking |
|------|----------|-----------------------|-------------------|--------------------|-------------|--------------------|---------|
| 101  | 3        | 104 m <sup>2</sup>    | 38 m <sup>2</sup> | 25 m <sup>2</sup>  | -           | 2.8 m <sup>2</sup> | 1       |
| 102  | 2        | 80 m <sup>2</sup>     | 23 m <sup>2</sup> | -                  | -           | 2.8 m <sup>2</sup> | 1       |