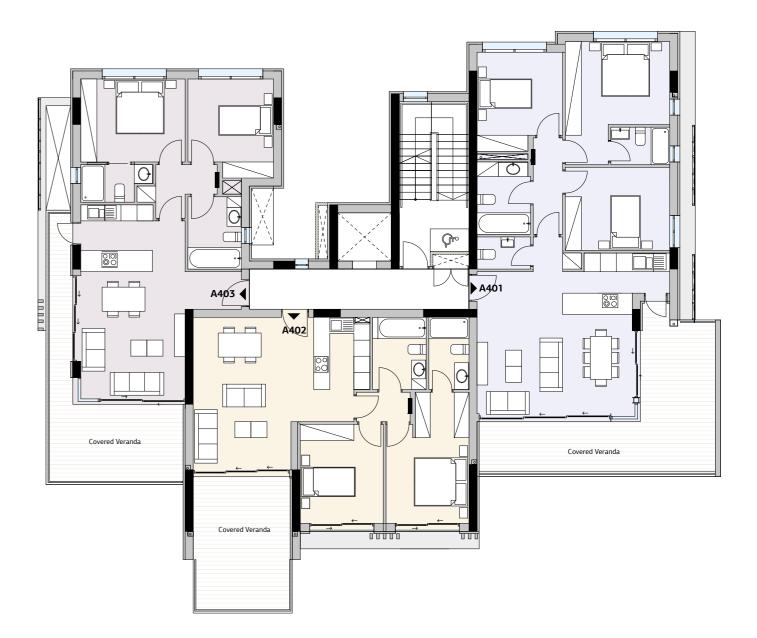

### BLOCK A - B FOURTH FLOOR

| Flat | Bedrooms | Internal Covered Area | Covered Verandas  | Uncovered Verandas | Roof Garden | Storage Room       | Parking |
|------|----------|-----------------------|-------------------|--------------------|-------------|--------------------|---------|
| 401  | 3        | 104 m <sup>2</sup>    | 38 m <sup>2</sup> | -                  | -           | 3.2 m <sup>2</sup> | 2       |
| 402  | 2        | 80 m <sup>2</sup>     | 21 m <sup>2</sup> | -                  | -           | 3.2 m <sup>2</sup> | 1       |
| 402  | 2        | 82 m <sup>2</sup>     | 30 m <sup>2</sup> | -                  | -           | 3.7 m <sup>2</sup> | 1       |