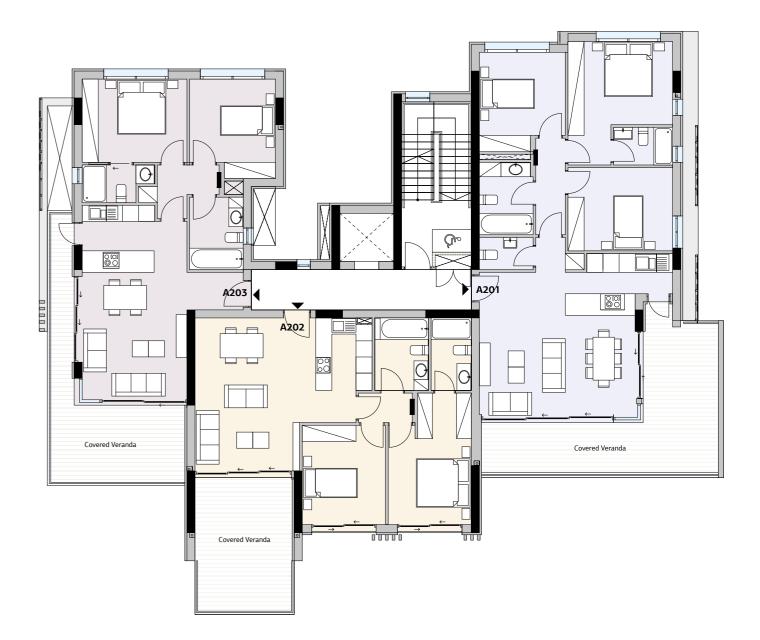

| Flat | Bedrooms | Internal Covered Area | Covered Verandas  | Uncovered Verandas | Roof Garden | Storage Room       | Parking |
|------|----------|-----------------------|-------------------|--------------------|-------------|--------------------|---------|
| 201  | 3        | 104 m <sup>2</sup>    | 38 m <sup>2</sup> | -                  | -           | 3.4 m <sup>2</sup> | 1       |
| 202  | 2        | 80 m <sup>2</sup>     | 21 m <sup>2</sup> | -                  | -           | 2.6 m <sup>2</sup> | 1       |
| 202  | 2        | 82 m <sup>2</sup>     | 30 m <sup>2</sup> | -                  | -           | 3.5 m <sup>2</sup> | 1       |