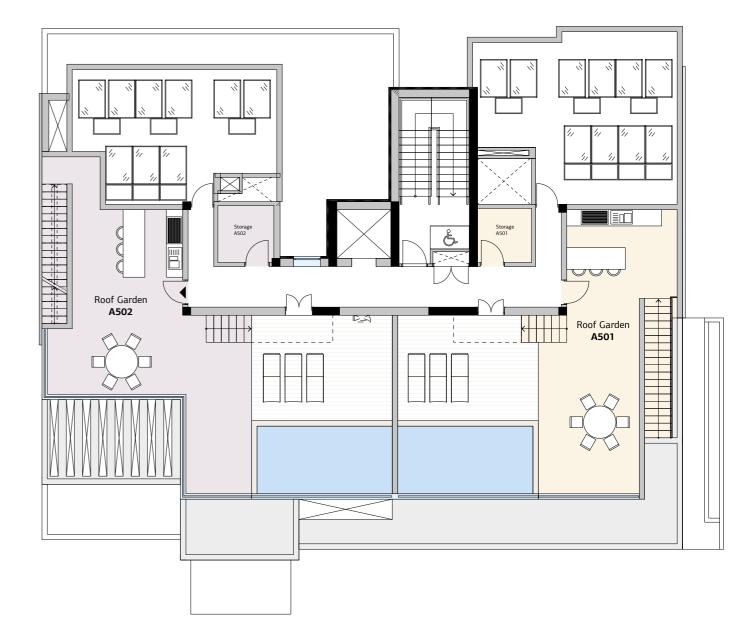

### The Roof Gardens

Two fifth-floor penthouse apartments each feature an exclusive roof-top garden with pool, bar and entertainment area. This has to be the ultimate place to enjoy amazing panoramic views across the rooftops to the sea, secluded sun worshipping, or after-dark marvelling at the shimmering lights of nighttime Limassol.

### BLOCKA-B ROOF GARDEN