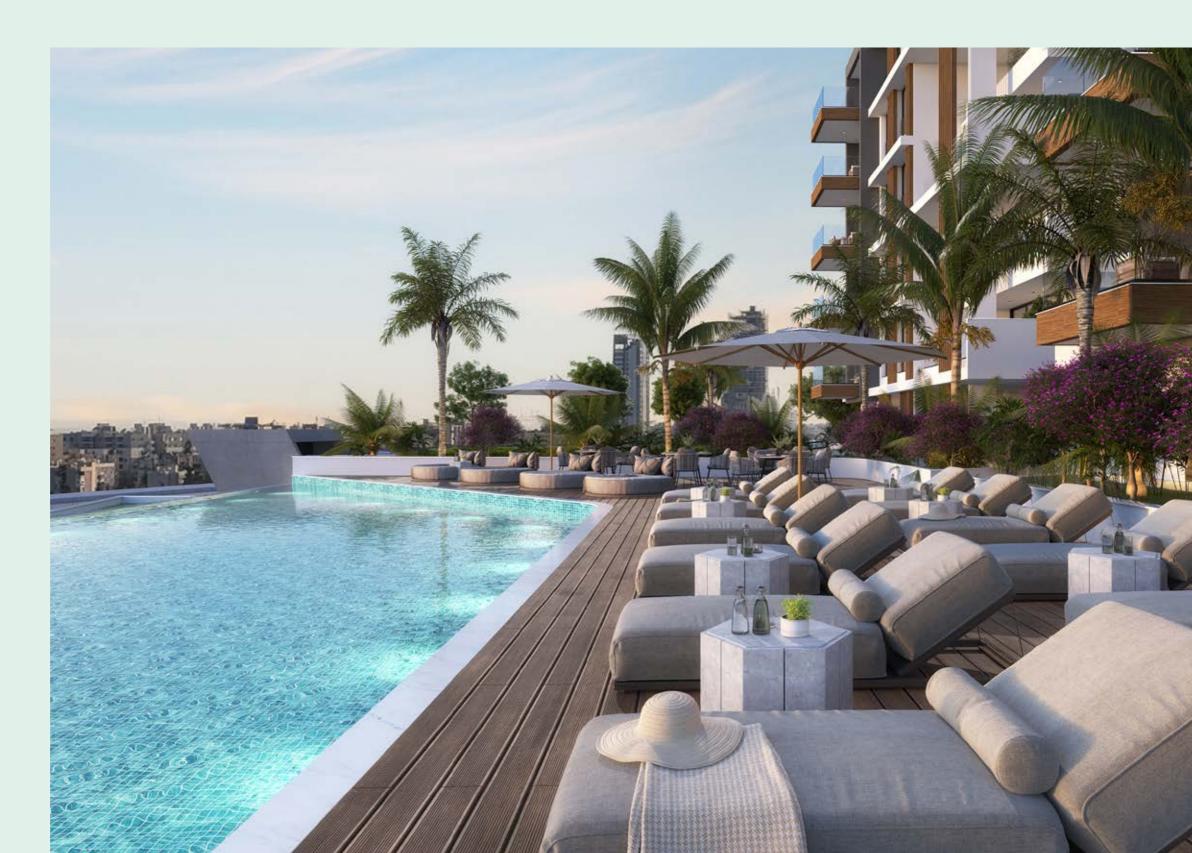

The secure, gated complex features a resort-style swimming pool, landscaped outdoor areas, and private off-street parking, ensuring unparalleled convenience and tranquility.

TI

HIGHLIGHT residences

A locale that exquisitely complements the opulent lifestyle of Highlight Residences. Here, a myriad of culinary delights awaits at nearby gourmet restaurants, chic beach bars, and charming cafes, catering to the most discerning palates. For those who relish leisure and recreation, Highlight Residences is enveloped by an array of sophisticated opportunities for outdoor pursuits, ensuring every moment is one of indulgence and enjoyment.

Highlight Residences encapsulate the essence of liveable sophistication whilst integrating the essential elements that contribute to a carefree lifestyle.

Secure within the gated perimeter you will find facilities that make living here extra special, including a large swimming pool and sun deck, landscaped grounds, off-street parking, generous storage, and a welcoming lobby with access control and rapid lifts to all floors. The aura here is one of comfort that is carefully tailored for modern living.

Gated Entrance

Spectacular Swimming Pool

Ample Covered Parking Space