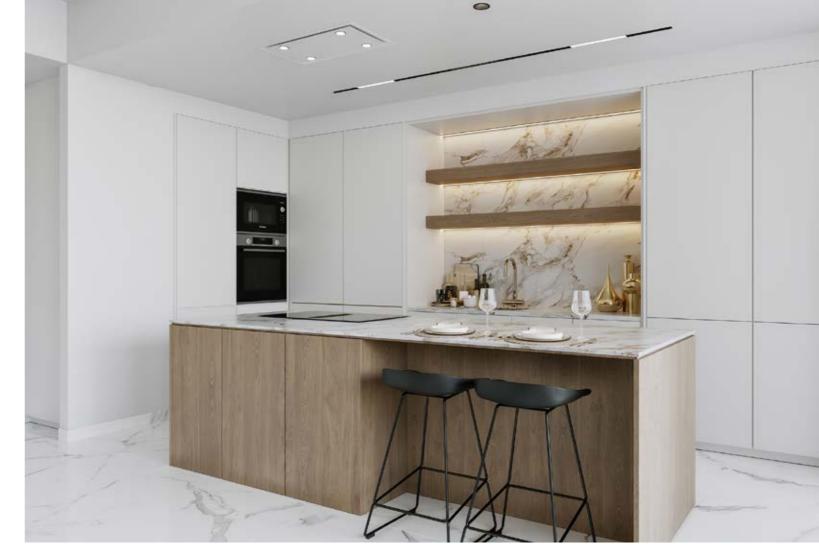

## HEAVEN AT HOME

THE PERFECT HOME FOR THOSE WHO ARE PASSIONATE ABOUT THEIR LIFE STYLE

Living Area

Kitchen

### Kitchen & Living Areas

Clean lines create a dynamic, sculptural space that allows filtered sunlight to enhance the elegance and timelessness. Thoughtfully designed, each residence is an embodiment of the ultimate Mediterranean lifestyle – offering a lavish living experience featuring high-end finishings and desirable amenities.

#### 3. Kitchen Bench and cabinets

Ready - made Italian kitchen with laminated doors and granite worktop, fitted with bowl sink and provision for oven, cooker hob, re-circulating hood, dishwasher and refrigerator. Electrical appliances are not included