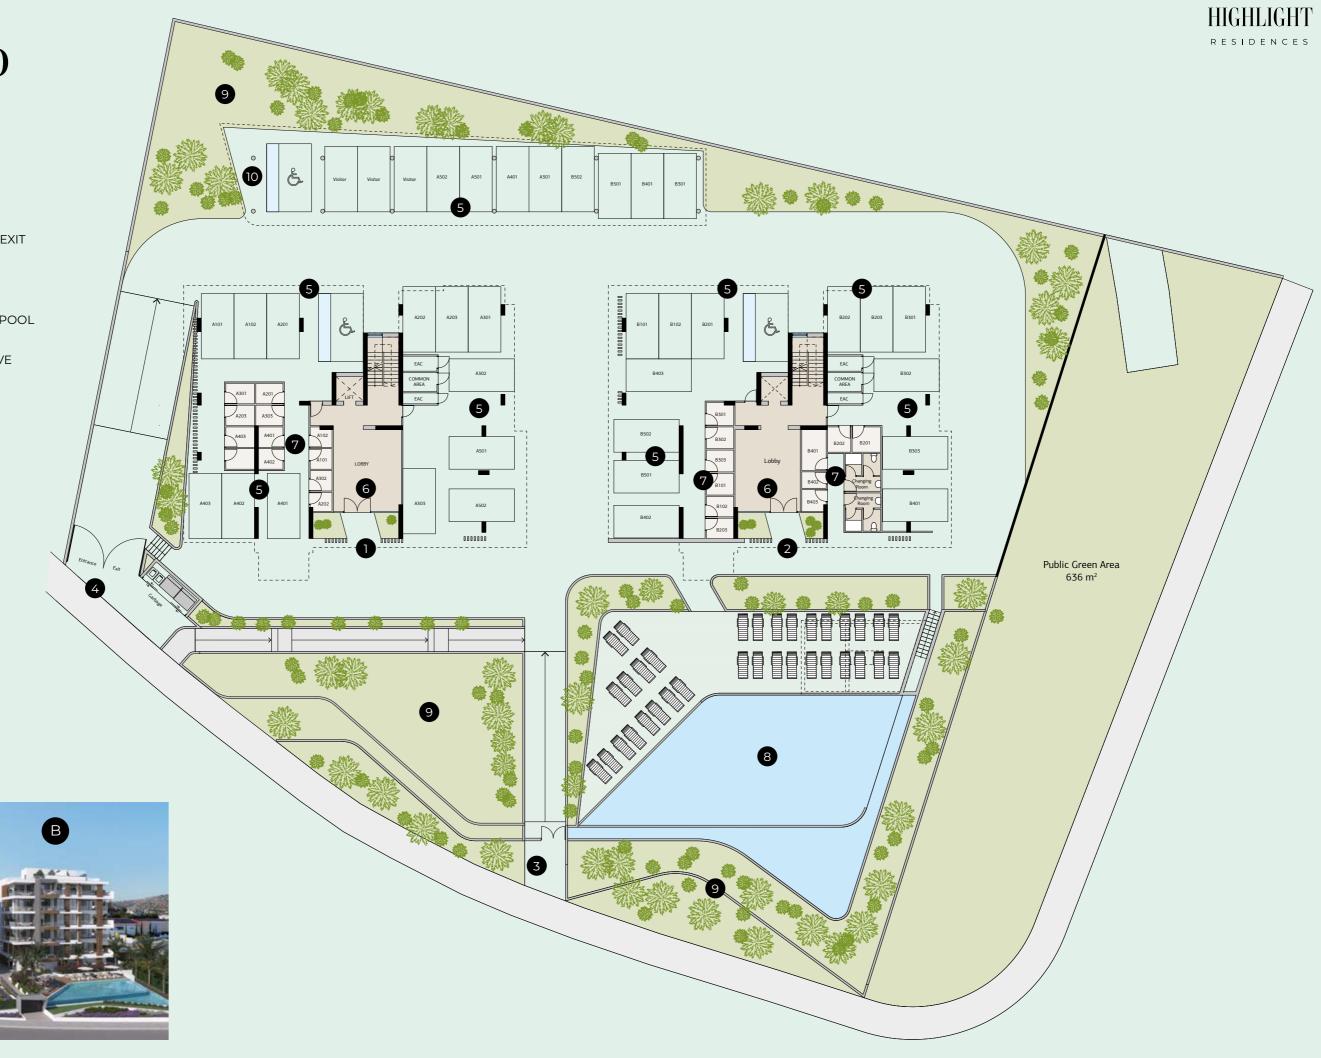

### GROUND FLOOR

- 1. BLOCK A
- 2. BLOCK B
- 3. GATED ENTRANCE
- 4. PARKING ENTRANCE / EXIT
- 5. COVERED PARKING
- 6. LOBBY
- 7. STORAGE
- 8. COMMON SWIMMING POOL
- 9. GARDENS
- 10. PHOTOVOLTAICS ABOVE PARKING SPACES
- 11. PUBLIC GREEN AREA