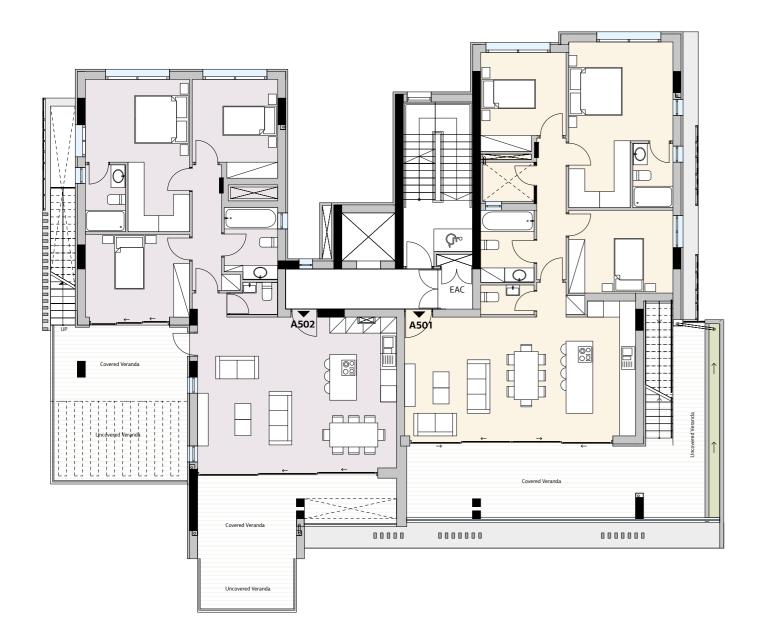

### FIFTH FLOOR

#### BLOCK A - B

| Flat | Bedrooms | Internal Covered Area | Covered Verandas  | Uncovered Verandas | Roof Garden       | Storage Room       | Parking |
|------|----------|-----------------------|-------------------|--------------------|-------------------|--------------------|---------|
| 501  | 3        | 120 m <sup>2</sup>    | 41 m <sup>2</sup> | 32 m <sup>2</sup>  | 89 m <sup>2</sup> | 5 m <sup>2</sup>   | 2       |
| 502  | 3        | 124 m <sup>2</sup>    | 28 m <sup>2</sup> | 42 m <sup>2</sup>  | 99 m²             | 5.4 m <sup>2</sup> | 2       |

| Flat | Private Pool |
|------|--------------|
| 501  | Yes          |
| 502  | Yes          |

#### BLOCK A - B