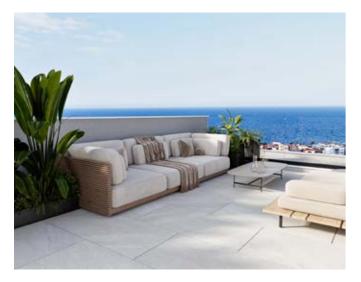

Roof Garden Sitting Area

Roof Garden Private Pool

### The Roof Gardens

Two fifth-floor penthouse apartments each feature an exclusive roof-top garden with pool, bar and entertainment area. This has to be the ultimate place to enjoy amazing panoramic views across the rooftops to the sea, secluded sun worshipping, or after-dark marvelling at the shimmering lights of nighttime Limassol.